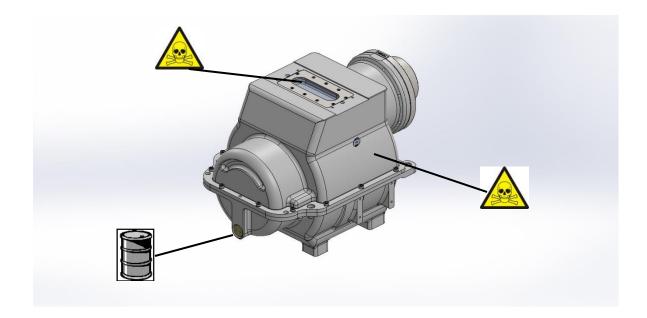

## **Recycle Information**

| Special attention | Items                                                                  | Location          |
|-------------------|------------------------------------------------------------------------|-------------------|
|                   | Product is heavy in nature.                                            |                   |
|                   | Product contains high-vacuum sub-assembly.                             |                   |
|                   | Product is intended to return to the manufacturer for proper disposal. |                   |
|                   | Contact Richardson Electronics for proper handling                     |                   |
|                   | and disposal.                                                          |                   |
|                   |                                                                        |                   |
| Fluids            | Items                                                                  | Location          |
|                   | Mineral Insulating Oil (No PCBs)                                       | Housing           |
| Hazardous         | Substances                                                             | Location          |
|                   | Lead (for radiation shielding)                                         | Housing           |
|                   | Beryllium (Be)                                                         | X-Ray Tube Window |
|                   |                                                                        | Material          |
| 3 Charles         |                                                                        |                   |