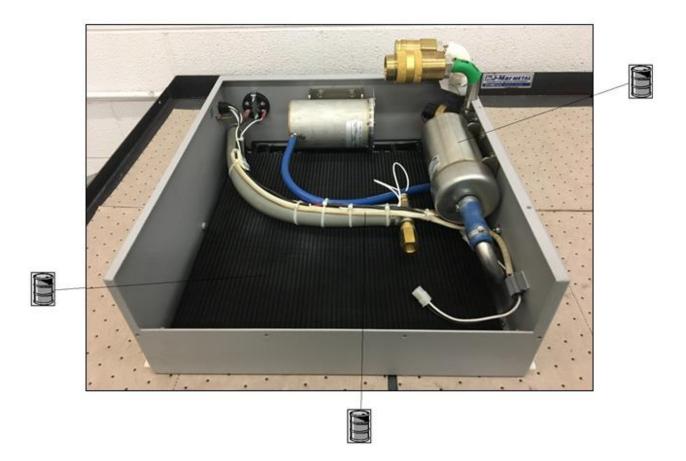

## X-RAY TUBE HEAT EXCHANGER

| Product:                | X-Ray Tube Heat Exchanger                                                       |  |
|-------------------------|---------------------------------------------------------------------------------|--|
| Model:                  | RELL HE1256.2 Heat Exchanger                                                    |  |
| Manufacturer:           | Richardson Electronics<br>40W267 Keslinger Road<br>LaFox, Illinois 60147<br>USA |  |
| Electronic Information: | www.relltubes.com                                                               |  |
| Total Weight:           | 66.1 lbs. (30 kg.)                                                              |  |

## **Recycle Information**

| Special Attention | Items                                                           | Location              |
|-------------------|-----------------------------------------------------------------|-----------------------|
|                   | Product is intended to return to the                            |                       |
|                   | manufacturer for proper disposal                                |                       |
|                   | Contact Richardson Electronics for proper handling and disposal |                       |
| Fluids            | Item                                                            | Location              |
|                   |                                                                 |                       |
|                   | Propylene Glycol                                                | Lines, Radiator, Pump |