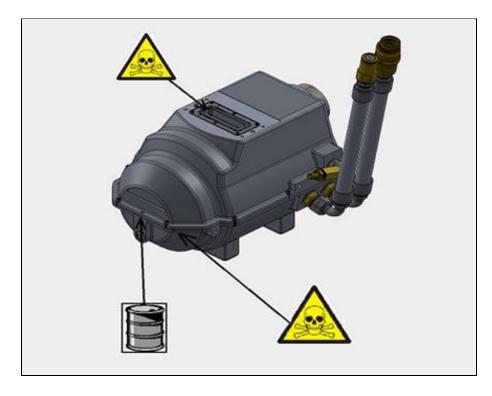

## **Recycle Info**

| Special attention | Items                                                                  | Location          |
|-------------------|------------------------------------------------------------------------|-------------------|
|                   | Product is heavy in nature.                                            |                   |
|                   | Product contains high-vacuum sub-assembly.                             |                   |
|                   | Product is intended to return to the manufacturer for proper disposal. |                   |
|                   | Contact Richardson Electronics for proper handling                     |                   |
|                   | and disposal.                                                          |                   |
|                   |                                                                        |                   |
| Fluids            | Items                                                                  | Location          |
|                   | Mineral Insulating Oil (No PCBs)                                       | Housing           |
|                   | Propylene Glycol                                                       | Hoses, Tube       |
| Hazardous         | Substances                                                             | Location          |
|                   | Lead (for radiation shielding)                                         | Housing           |
|                   | Beryllium (Be)                                                         | X-Ray Tube Window |
|                   |                                                                        | Material          |
| 3 M               |                                                                        |                   |